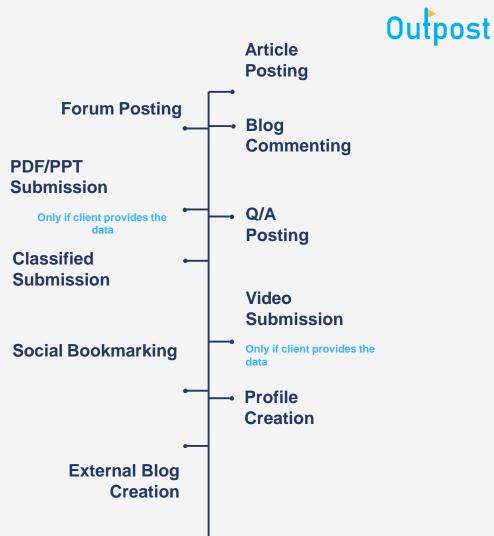

Language tags are used to indicate the language of text or other items in HTML and XML documents. Off-Page SEO

Activities Performed (Every month a set of activities are performed depending on the requirement)